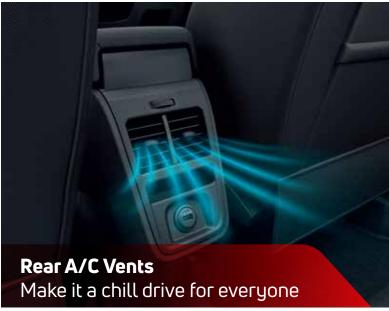

### 

### VIBES WITH YOU



















## **VIBES WITH YOUR SWAG**

The Punch has a premium-looking stylish dashboard that makes the inside look as cool as it does outside.









## VIBES WITH YOUR NEED FOR COMFORT

Sit back and relax. Cruise with your gang. Make room for more fun.











## **VIBES WITH YOUR GANG**

So comfortable that it vibes with all the 5 passengers inside. You, the navigator next to you and the three resident DJs at the back.











## VIBES WITH YOUR LEVEL OF SAFETY

With the highest level of safety ratings, the Punch is for the fun-lovers and most importantly, the responsible ones.





**Electronic Stability Program** as standard







for a hassle-free drive



The Punch's performance will be the second reason for the world to be jealous. The first will be seeing you behind the wheel.













## VIBES WITH YOUR LOVE FOR ENTERTAINMENT

The Punch loves to entertain, just like you, with state-of-the-art technology that keeps you connected.















The PUNCH iCNG is powered by a 1.2L engine that offers incredible performance. The