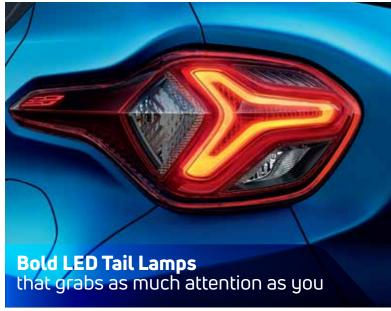

#### All features of Adventure

- Floating 26.03 cm Infotainment
- Wireless Android Auto and Apple Carplay
- 2 Tweeters
- Fully Automatic Temperature Control
- · Projector Headlamps
- LED DRLs
- · LED Tail Lamps
- Front Fog Lamps
- Push Button Start/Stop with PEPS
- Reverse Parking Camera
- Cruise Control (Petrol and CNG)
- R15 Hyper Style Wheels
- Xpress Cool
- Rear Defogger
- Rear Wiper and Wash
- One Touch Down Driver Window
- A Pillar Black Tape
- Front A and Fast C type USB
- Rear A type USB
- Cooled Glove Box
- Shark Fin