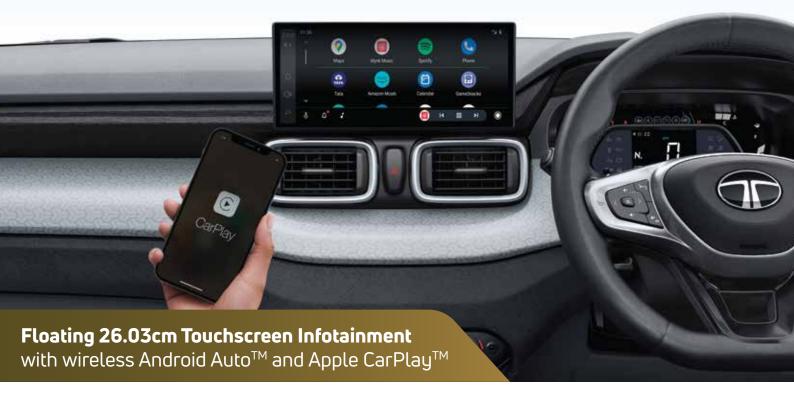

## VIBES WITH YOUR LOVE FOR ENTERTAINMENT

The Punch loves to entertain, just like you, with state-of-the-art technology that keeps you connected.

The PUNCH iCNG is powered by a 1.2L engine that offers incredible performance. The advanced iCNG technology delivers a perfect combination of power and pickup that is bound to make you go OMG! it's CNG!

#### All features of Adventure

- Floating 17.78 cm Infotainment by HARMAN™
- 2 Tweeters
- Wired Android Auto / Apple CarPlay
- Reverse Parking Camera

#### All features of Adventure

- Floating 26.03 cm Infotainment
- Wireless Android Auto and Apple Carplay
- 2 Tweeters
- Fully Automatic Temperature Control
- · Projector Headlamps
- LED DRLs
- · LED Tail Lamps
- Front Fog Lamps
- Push Button Start/Stop with PEPS
- Reverse Parking Camera
- Cruise Control (Petrol and CNG)
- R15 Hyper Style Wheels
- Xpress Cool
- Rear Defogger
- Rear Wiper and Wash
- One Touch Down Driver Window
- A Pillar Black Tape
- Front A and Fast C type USB
- Rear A type USB
- Cooled Glove Box
- Shark Fin