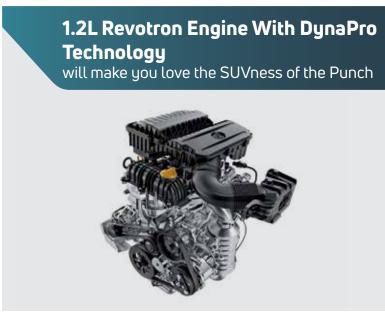

## VIBES WITH YOUR LOVE FOR ENTERTAINMENT

The Punch loves to entertain, just like you, with state-of-the-art technology that keeps you connected.

The PUNCH iCNG is powered by a 1.2L engine that offers incredible performance. The advanced iCNG technology delivers a perfect combination of power and pickup that is bound to make you go OMG! it's CNG!

|                               | TECHNICAL SPECIFICATION                                                                                                                                           |                                                                                |  |  |  |  |
|-------------------------------|-------------------------------------------------------------------------------------------------------------------------------------------------------------------|--------------------------------------------------------------------------------|--|--|--|--|
| Engine                        |                                                                                                                                                                   |                                                                                |  |  |  |  |
| Туре                          | 1.2L Revotron Petrol Engine                                                                                                                                       | 1.2L Revotron CNG Engine                                                       |  |  |  |  |
| Fuel                          | Petrol                                                                                                                                                            | Petrol + CNG                                                                   |  |  |  |  |
| Capacity, Cylinders           | 1199 cc, 3-Cylinders                                                                                                                                              |                                                                                |  |  |  |  |
| Max Power: PS (kW) @rpm       | 87.8PS @ 6000 rpm (64.6 kW)                                                                                                                                       | CNG Mode - 73.5PS @ 6000 rpm (54 kW) Petrol Mode - 87.8PS @ 6000 rpm (64.6 kW) |  |  |  |  |
| Max Torque: Nm@rpm            | 115 Nm @ 3250 +/- 100 rpm                                                                                                                                         | CNG Mode - 103 Nm @ 3250 rpm<br>Petrol Mode - 115 Nm @ 3250 +/- 100 rpm        |  |  |  |  |
| Transmission                  |                                                                                                                                                                   |                                                                                |  |  |  |  |
| Туре                          | 5-speed Manual/5-speed AMT                                                                                                                                        | 5-speed Manual                                                                 |  |  |  |  |
| Dimensions                    |                                                                                                                                                                   |                                                                                |  |  |  |  |
| Length x Width x Height (mm)  | 3827 x 1742 x 1615                                                                                                                                                |                                                                                |  |  |  |  |
| Wheelbase (mm)                | 2445                                                                                                                                                              |                                                                                |  |  |  |  |
| Ground Clearance(Unladen)(mm) | 187                                                                                                                                                               |                                                                                |  |  |  |  |
| Boot Space (litre)            | 366 (as per ISO V215), 319 (as per ISO 210)                                                                                                                       | 210                                                                            |  |  |  |  |
| Brakes                        |                                                                                                                                                                   |                                                                                |  |  |  |  |
| Front, Rear                   | Front (Disc); Rear (Drum)                                                                                                                                         |                                                                                |  |  |  |  |
| Suspension                    | With m                                                                                                                                                            |                                                                                |  |  |  |  |
| Front                         | Independent, Lower Wishbone, Mcpherson Strut With Coil Spring                                                                                                     |                                                                                |  |  |  |  |
| Rear                          | Semi-independent Twist Beam With Coil Spring And Shock Absorber                                                                                                   |                                                                                |  |  |  |  |
| Wheels & Tyres                | Link I                                                                                                                                                            |                                                                                |  |  |  |  |
| Туре                          | Steel Wheel With Wheel Covers / Hyper Style Wheels / Alloy Wheels                                                                                                 |                                                                                |  |  |  |  |
| Size (mm)                     | Creative: 195/60 R16 (Radial-Tubeless) ure / Adventure / Accomplished: 185/70 R15 (Radial-Tubeless) Pure / Adventure / Accomplished: 185/70 R15 (Radial-Tubeless) |                                                                                |  |  |  |  |
| Spare (mm)                    | 185/70 R15 Steel Wheels                                                                                                                                           |                                                                                |  |  |  |  |
| Fuel Tank                     |                                                                                                                                                                   |                                                                                |  |  |  |  |
| Capacity (litres)             | 37                                                                                                                                                                | Petrol: 37, CNG: 60 (Water Capacity)                                           |  |  |  |  |