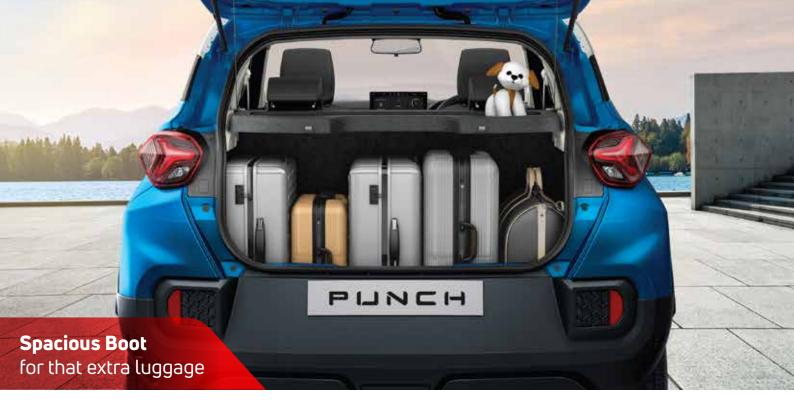

#### **INNOVATIVE** TWIN CYLINDER TECHNOLOGY

What makes the PUNCH iCNG truly stand apart is the intelligent placement of the twin CNG cylinders below the luggage area that allows for a big boot space unlike any other CNG car.