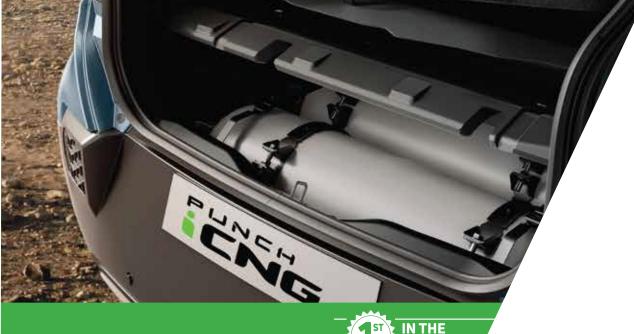

#### **INNOVATIVE** TWIN CYLINDER TECHNOLOGY

What makes the PUNCH iCNG truly stand apart is the intelligent placement of the twin CNG cylinders below the luggage area that allows for a big boot space unlike any other CNG car.