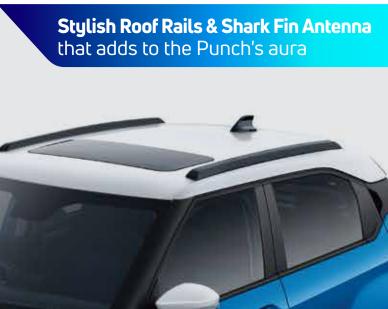

#### All features of Adventure

- · Voice-assisted Electric Sunroof
- Auto Headlamps
- · Rain Sensing Wipers
- Roof Rails
- Shark Fin
- Rear A type USB