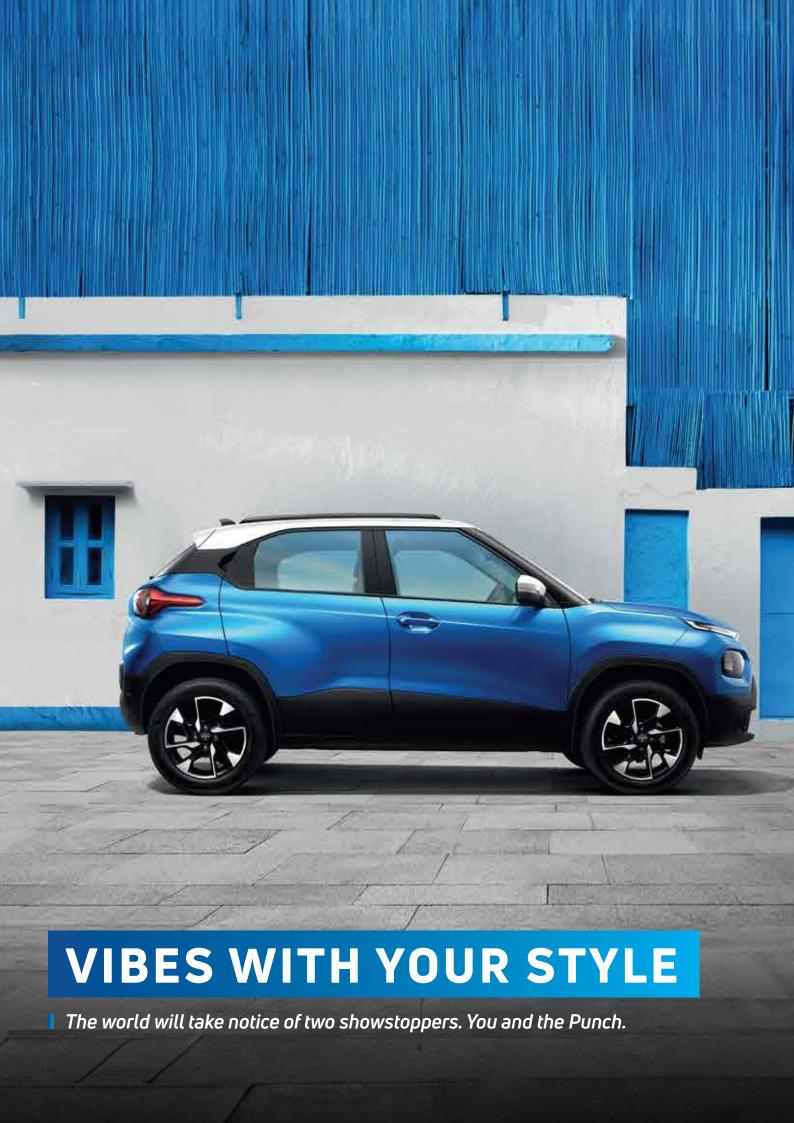

## **VIBES WITH YOUR SWAG**

The Punch has a premium-looking stylish dashboard that makes the inside look as cool as it does outside.