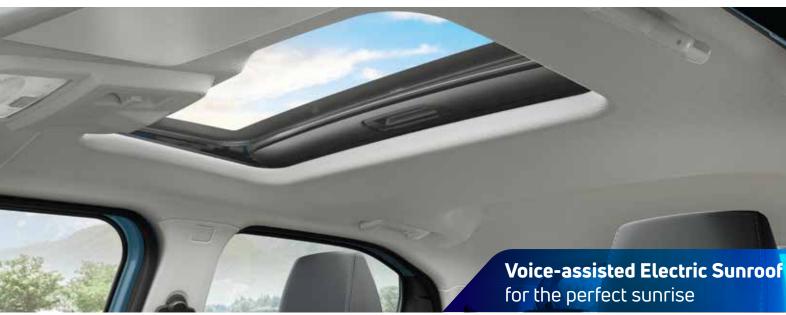

#### All features of Adventure

- · Voice-assisted Electric Sunroof
- Auto Headlamps
- · Rain Sensing Wipers
- Roof Rails
- Shark Fin
- Rear A type USB