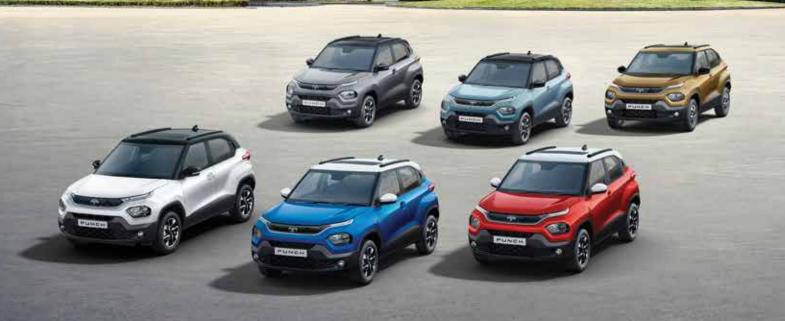

# WHATEVER BE YOUR PERSONA, THE PUNCH VIBES WITH YOU

Colours(L-R)

Front Row: Orcus White With Black Roof | Tornado Blue With White Roof | Calypso Red With White Roof

Back Row: Daytona Grey With Black Roof | Tropical Mist With Black Roof | Meteor Bronze