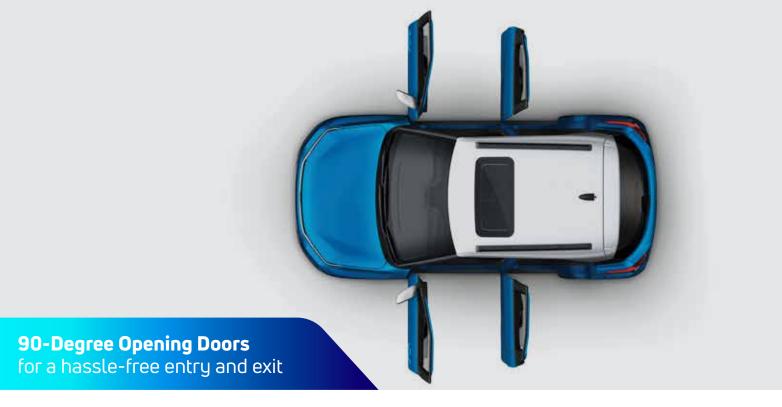

#### **PURE**

- Dual Airbag
- Electronic Stability Program
- · Rear Parking Sensor
- ISOFIX Provision
- Central Locking with Key
- · Front Power Windows
- Tilt Steering
- 90-Degree Door Opening
- 3 Point ELR Seatbelts (All seats)
- Seatbelt Reminder(All seats)
- Rear Flat Floor
- LED Indicators on ORVM
- Black ODH and ORVM
- · 4" Digital Cluster
- Door, Wheel Arch & Sill Cladding
- IAC + ISS Technology (Petrol)