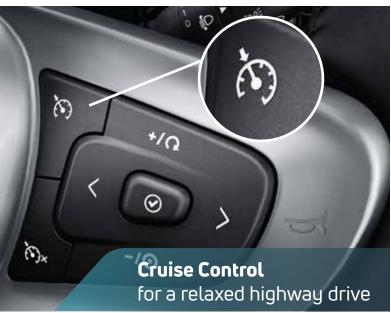

#### All features of Adventure

- Floating 26.03 cm Infotainment
- Wireless Android Auto and Apple Carplay
- 2 Tweeters
- Fully Automatic Temperature Control
- · Projector Headlamps
- LED DRLs
- · LED Tail Lamps
- Front Fog Lamps
- Push Button Start/Stop with PEPS
- Reverse Parking Camera
- Cruise Control (Petrol and CNG)
- R15 Hyper Style Wheels
- Xpress Cool
- Rear Defogger
- Rear Wiper and Wash
- One Touch Down Driver Window
- A Pillar Black Tape
- Front A and Fast C type USB
- Rear A type USB
- Cooled Glove Box
- Shark Fin