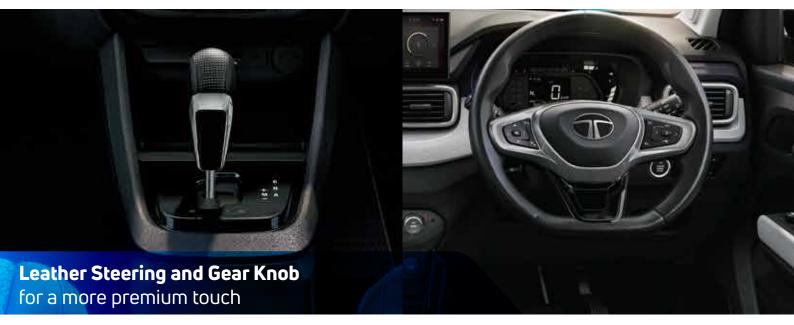

#### All features of Accomplished +

- Wireless Charger
- R16 Diamond Cut Alloy Wheels
- Auto Folding ORVMs
- iTPMS
- Roof Rails
- Auto Headlamps
- Rain Sensing Wipers
- Puddle Lamps
- Rear Seat Arm Rest
- Leather Steering & Gear Knob
- Driver One Touch Up Window with Anti-Pinch