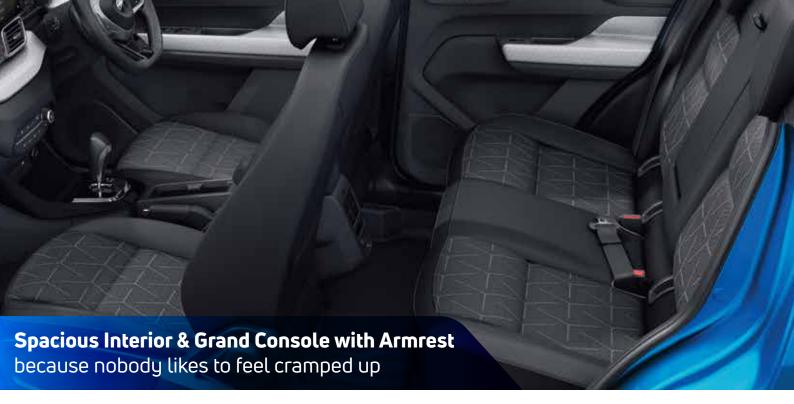

## VIBES WITH YOUR NEED FOR COMFORT

Sit back and relax. Cruise with your gang. Make room for more fun.

## **VIBES WITH YOUR GANG**

So comfortable that it vibes with all the 5 passengers inside. You, the navigator next to you and the three resident DJs at the back.