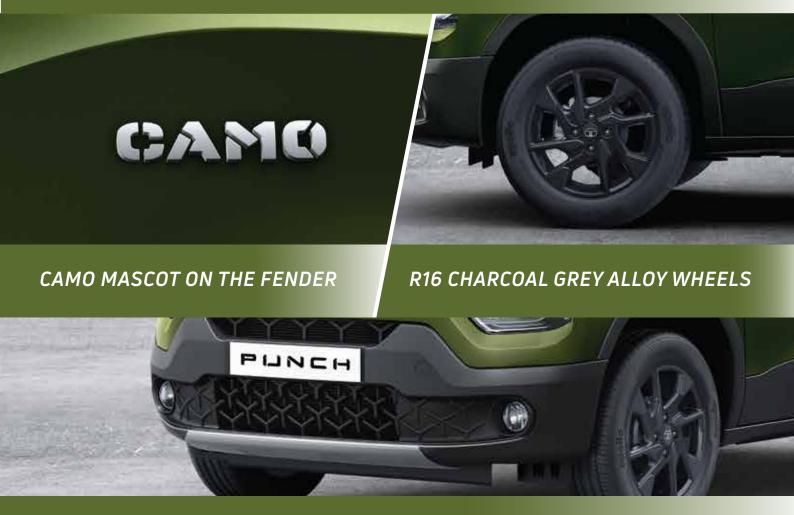

PUNCH iCNG truly stand apart is the intelligent placement of the twin CNG cylinders below the luggage area that allows for a big boot space unlike any other CNG car.

#1st refers to introduced by Tata motors Passenger Vehicles and Industry represents the Passenger Car segment.





For effortless shifting between CNG and petrol mode while maintaining higher fuel efficiency.



Quit switching modes manually. Start your vehicle directly in the CNG mode.



The iCNG Technology immediately detects a gas leak and switches from CNG to petrol mode.



The iCNG Technology immediately cuts off CNG supply to the engine in case of thermal incident and releases gas from the cylinder directly into the atmosphere through a special nozzle as a measure of safety.



PREMIUM UPHOLSTERY WITH CAMO PATTERNS



STYLISH GUN METAL SKID PLATE\*

# WHATEVER BE YOUR PERSONA, THE PUNCH VIBES WITH YOU





Colours(L-R)

Front Row: Orcus White With Black Roof | Tornado Blue With White Roof | Calypso Red With White Roof

Back Row: Daytona Grey With Black Roof | Tropical Mist With Black Roof | Meteor Bronze

#### **PURE**

- Dual Airbag
- Electronic Stability Program
- · Rear Parking Sensor
- ISOFIX Provision
- Central Locking with Key
- · Front Power Windows
- Tilt Steering
- 90-Degree Door Opening
- 3 Point ELR Seatbelts (All seats)
- Seatbelt Reminder(All seats)
- Rear Flat Floor
- LED Indicators on ORVM
- Black ODH and ORVM
- · 4" Digital Cluster
- Door, Wheel Arch & Sill Cladding
- IAC + ISS Technology (Petrol)

#### PURE(0)

#### All features of Pure

- All Power Window
- Central Remote Locking wit