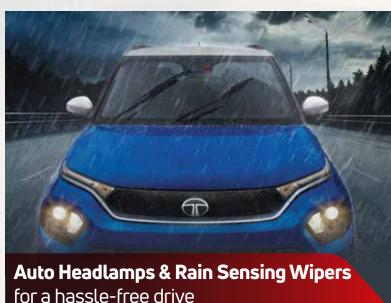

#### All features of Adventure

- · Voice-assisted Electric Sunroof
- Auto Headlamps
- · Rain Sensing Wipers
- Roof Rails
- Shark Fin
- Rear A type USB