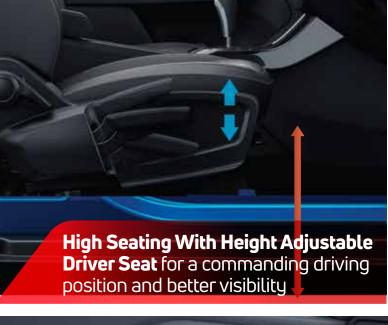

## VIBES WITH YOUR NEED FOR COMFORT

Sit back and relax. Cruise with your gang. Make room for more fun.