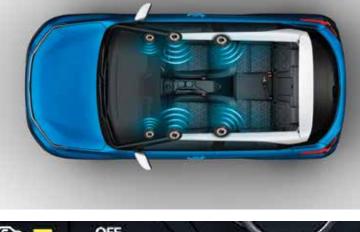

## VIBES WITH YOUR LOVE FOR ENTERTAINMENT

The Punch loves to entertain, just like you, with state-of-the-art technology that keeps you connected.

The PUNCH iCNG is powered by a 1.2L engine that offers incredible performance. The advanced iCNG technology delivers a perfect combination of power and pickup that is bound to make you go OMG! it's CNG!

#### All features of Adventure

- Floating 17.78 cm Infotainment by HARMAN™
- 2 Tweeters
- Wired Android Auto / Apple CarPlay
- Reverse Parking Camera