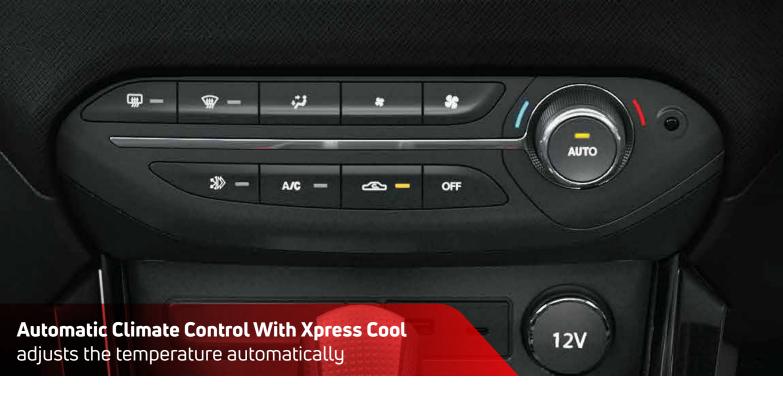

#### All features of Adventure

- Floating 26.03 cm Infotainment
- Wireless Android Auto and Apple Carplay
- 2 Tweeters
- Fully Automatic Temperature Control
- · Projector Headlamps
- LED DRLs
- · LED Tail Lamps
- Front Fog Lamps
- Push Button Start/Stop with PEPS
- Reverse Parking Camera
- Cruise Control (Petrol and CNG)
- R15 Hyper Style Wheels
- Xpress Cool
- Rear Defogger
- Rear Wiper and Wash
- One Touch Down Driver Window
- A Pillar Black Tape
- Front A and Fast C type USB
- Rear A type USB
- Cooled Glove Box
- Shark Fin