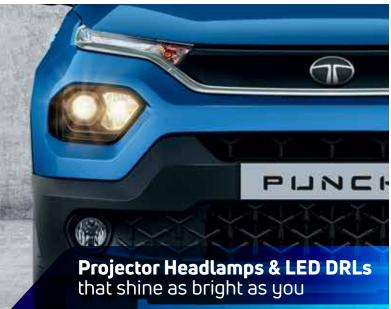

#### All features of Adventure

- Floating 26.03 cm Infotainment
- Wireless Android Auto and Apple Carplay
- 2 Tweeters
- Fully Automatic Temperature Control
- · Projector Headlamps
- LED DRLs
- · LED Tail Lamps
- Front Fog Lamps
- Push Button Start/Stop with PEPS
- Reverse Parking Camera
- Cruise Control (Petrol and CNG)
- R15 Hyper Style Wheels
- Xpress Cool
- Rear Defogger
- Rear Wiper and Wash
- One Touch Down Driver Window
- A Pillar Black Tape
- Front A and Fast C type USB
- Rear A type USB
- Cooled Glove Box
- Shark Fin