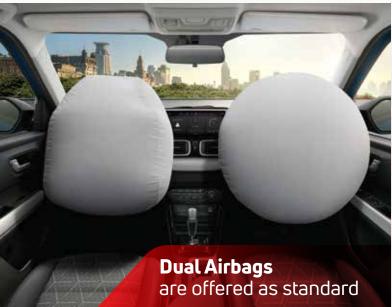

#### **PURE**

- Dual Airbag
- Electronic Stability Program
- · Rear Parking Sensor
- ISOFIX Provision
- Central Locking with Key
- · Front Power Windows
- Tilt Steering
- 90-Degree Door Opening
- 3 Point ELR Seatbelts (All seats)
- Seatbelt Reminder(All seats)
- Rear Flat Floor
- LED Indicators on ORVM
- Black ODH and ORVM
- · 4" Digital Cluster
- Door, Wheel Arch & Sill Cladding
- IAC + ISS Technology (Petrol)