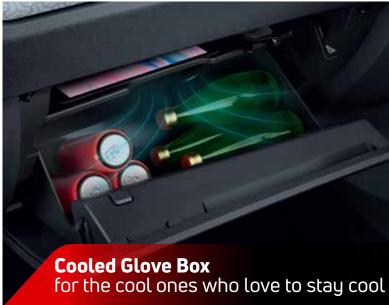

#### All features of Adventure

- Floating 26.03 cm Infotainment
- Wireless Android Auto and Apple Carplay
- 2 Tweeters
- Fully Automatic Temperature Control
- · Projector Headlamps
- LED DRLs
- · LED Tail Lamps
- Front Fog Lamps
- Push Button Start/Stop with PEPS
- Reverse Parking Camera
- Cruise Control (Petrol and CNG)
- R15 Hyper Style Wheels
- Xpress Cool
- Rear Defogger
- Rear Wiper and Wash
- One Touch Down Driver Window
- A Pillar Black Tape
- Front A and Fast C type USB
- Rear A type USB
- Cooled Glove Box
- Shark Fin