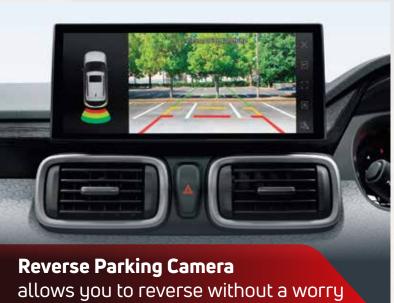

#### All features of Adventure

- Floating 17.78 cm Infotainment by HARMAN™
- 2 Tweeters
- Wired Android Auto / Apple CarPlay
- Reverse Parking Camera