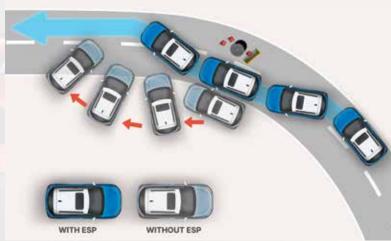

## VIBES WITH YOUR LEVEL OF SAFETY

With the highest level of safety ratings, the Punch is for the fun-lovers and most importantly, the responsible ones.

**Electronic Stability Program** as standard

for a hassle-free drive