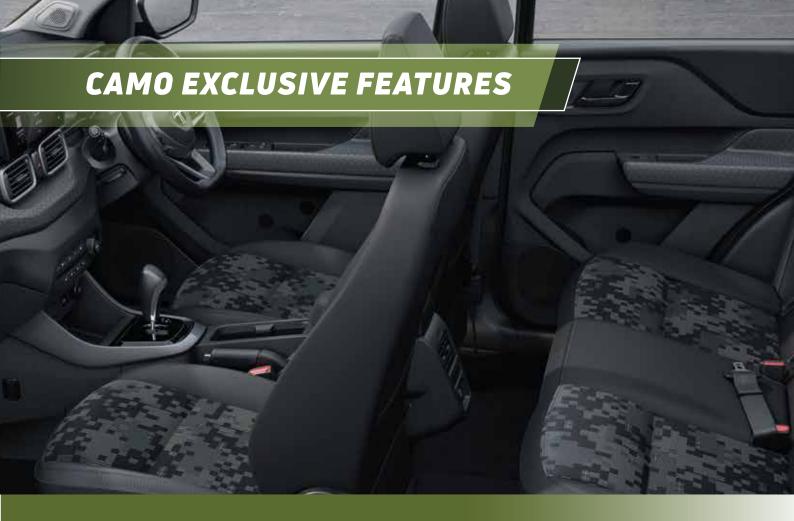

TWIN CYLINDER TECHNOLOGY

What makes the PUNCH iCNG truly stand apart is the intelligent placement of the twin CNG cylinders below the luggage area that allows for a big boot space unlike any other CNG car.

#1st refers to introduced by Tata motors Passenger Vehicles and Industry represents the Passenger Car segment.





For effortless shifting between CNG and petrol mode while maintaining higher fuel efficiency.



Quit switching modes manually. Start your vehicle directly in the CNG mode.



The iCNG Technology immediately detects a gas leak and switches from CNG to petrol mode.



The iCNG Technology immediately cuts off CNG supply to the engine in case of thermal incident and releases gas from the cylinder directly into the atmosphere through a special nozzle as a measure of safety.



PREMIUM UPHOLSTERY WITH CAMO PATTERNS



STYLISH GUN METAL SKID PLATE\*

# WHATEVER BE YOUR PERSONA, THE PUNCH VIBES WITH YOU





Colours(L-R)

Front Row: Orcus White With Black Roof | Tornado Blue With White Roof | Calypso Red With White Roof

Back Row: Daytona Grey With Black Roof | Tropical Mist With Black Roof | Meteor Bronze

#### **PURE**

- Dual Airbag
- Electronic Stability Program
- · Rear Parking Sensor
- ISOFIX Provision
- Central Locking with Key
- · Front Power Windows
- Tilt Steering
- 90-Degree Door Opening
- 3 Point ELR Seatbelts (All seats)
- Seatbelt Reminder(All seats)
- Rear Flat Floor
- LED Indicators on ORVM
- Black ODH and ORVM
- · 4" Digital Cluster
- Door, Wheel Arch & Sill Cladding
- IAC + ISS Technology (Petrol)

#### PURE(0)

#### All features of Pure

- All