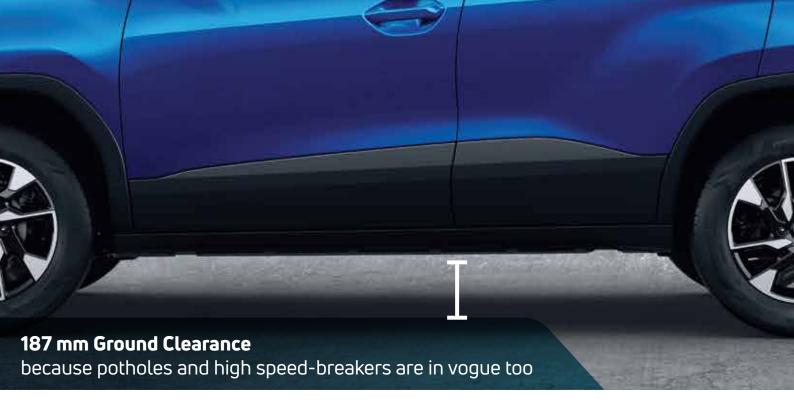

|                               | TECHNICAL SPECIFICATION                                                                                                                                           |                                                                                |  |  |  |  |
|-------------------------------|-------------------------------------------------------------------------------------------------------------------------------------------------------------------|--------------------------------------------------------------------------------|--|--|--|--|
| Engine                        |                                                                                                                                                                   |                                                                                |  |  |  |  |
| Туре                          | 1.2L Revotron Petrol Engine                                                                                                                                       | 1.2L Revotron CNG Engine                                                       |  |  |  |  |
| Fuel                          | Petrol                                                                                                                                                            | Petrol + CNG                                                                   |  |  |  |  |
| Capacity, Cylinders           | 1199 cc, 3-Cylinders                                                                                                                                              |                                                                                |  |  |  |  |
| Max Power: PS (kW) @rpm       | 87.8PS @ 6000 rpm (64.6 kW)                                                                                                                                       | CNG Mode - 73.5PS @ 6000 rpm (54 kW) Petrol Mode - 87.8PS @ 6000 rpm (64.6 kW) |  |  |  |  |
| Max Torque: Nm@rpm            | 115 Nm @ 3250 +/- 100 rpm                                                                                                                                         | CNG Mode - 103 Nm @ 3250 rpm<br>Petrol Mode - 115 Nm @ 3250 +/- 100 rpm        |  |  |  |  |
| Transmission                  |                                                                                                                                                                   |                                                                                |  |  |  |  |
| Туре                          | 5-speed Manual/5-speed AMT                                                                                                                                        | 5-speed Manual                                                                 |  |  |  |  |
| Dimensions                    |                                                                                                                                                                   |                                                                                |  |  |  |  |
| Length x Width x Height (mm)  | 3827 x 1742 x 1615                                                                                                                                                |                                                                                |  |  |  |  |
| Wheelbase (mm)                | 2445                                                                                                                                                              |                                                                                |  |  |  |  |
| Ground Clearance(Unladen)(mm) | 187                                                                                                                                                               |                                                                                |  |  |  |  |
| Boot Space (litre)            | 366 (as per ISO V215), 319 (as per ISO 210)                                                                                                                       | 210                                                                            |  |  |  |  |
| Brakes                        |                                                                                                                                                                   |                                                                                |  |  |  |  |
| Front, Rear                   | Front (Disc); Rear (Drum)                                                                                                                                         |                                                                                |  |  |  |  |
| Suspension                    | With m                                                                                                                                                            |                                                                                |  |  |  |  |
| Front                         | Independent, Lower Wishbone, Mcpherson Strut With Coil Spring                                                                                                     |                                                                                |  |  |  |  |
| Rear                          | Semi-independent Twist Beam With Coil Spring And Shock Absorber                                                                                                   |                                                                                |  |  |  |  |
| Wheels & Tyres                | Link I                                                                                                                                                            |                                                                                |  |  |  |  |
| Туре                          | Steel Wheel With Wheel Covers / Hyper Style Wheels / Alloy Wheels                                                                                                 |                                                                                |  |  |  |  |
| Size (mm)                     | Creative: 195/60 R16 (Radial-Tubeless) ure / Adventure / Accomplished: 185/70 R15 (Radial-Tubeless) Pure / Adventure / Accomplished: 185/70 R15 (Radial-Tubeless) |                                                                                |  |  |  |  |
| Spare (mm)                    | 185/70 R15 Steel Wheels                                                                                                                                           |                                                                                |  |  |  |  |
| Fuel Tank                     |                                                                                                                                                                   |                                                                                |  |  |  |  |
| Capacity (litres)             | 37                                                                                                                                                                | Petrol: 37, CNG: 60 (Water Capacity)                                           |  |  |  |  |