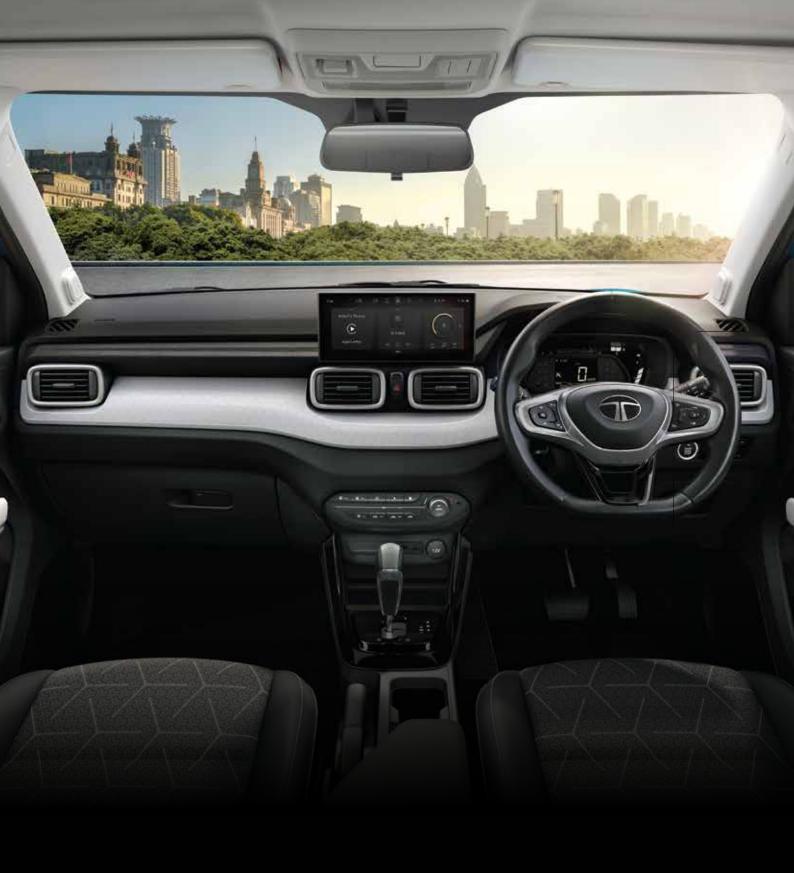

## **VIBES WITH YOUR SWAG**

The Punch has a premium-looking stylish dashboard that makes the inside look as cool as it does outside.