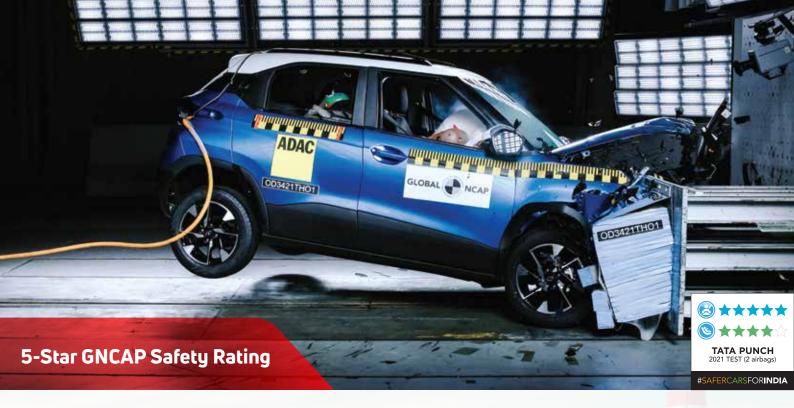

## VIBES WITH YOUR LEVEL OF SAFETY

With the highest level of safety ratings, the Punch is for the fun-lovers and most importantly, the responsible ones.

**Electronic Stability Program** as standard

for a hassle-free drive