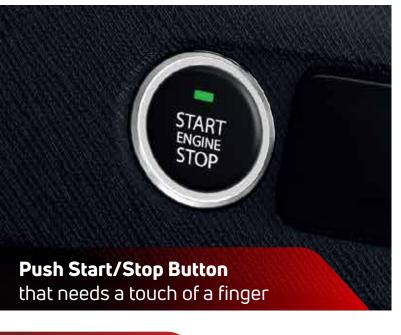

#### All features of Adventure Sunroof

- Floating 17.78 cm Infotainment by HARMAN™
- 2 Tweeters
- Wired Android Auto / Apple Carplay
- Reverse Parking Camera
- Rear Wiper + WTash
- Push Button Start/Stop with PEPS
- Front A and Fast C type USB

#### All features of Adventure

- Floating 26.03 cm Infotainment
- Wireless Android Auto and Apple Carplay
- 2 Tweeters
- Fully Automatic Temperature Control
- · Projector Headlamps
- LED DRLs
- · LED Tail Lamps
- Front Fog Lamps
- Push Button Start/Stop with PEPS
- Reverse Parking Camera
- Cruise Control (Petrol and CNG)
- R15 Hyper Style Wheels
- Xpress Cool
- Rear Defogger
- Rear Wiper and Wash
- One Touch Down Driver Window
- A Pillar Black Tape
- Front A and Fast C type USB
- Rear A type USB
- Cooled Glove Box
- Shark Fin